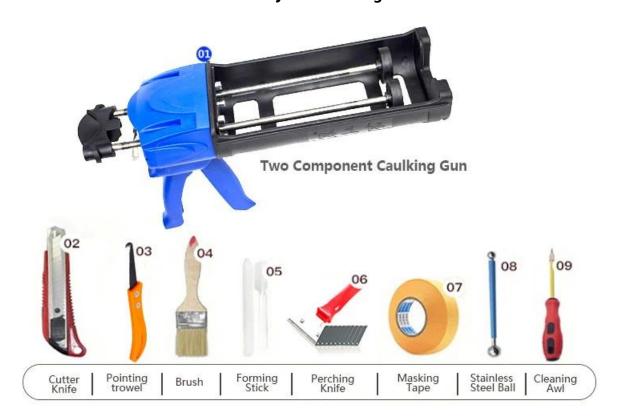

The product can be better used in the joints of ceramic tile, stone, glass, mosaic tile on the wall or flour in bathroom, kitchen, bedroom and so on. Australia joint research and development products to make the better performance, and through the Chinese Academy of Sciences strategic quality control guidance, to make products quality stable. The products of **China construction building glue supplier** is the best choice for you.



Varieties of colors for your choice. Also provide custom colors.



**Provide Whole Room Gap Solution** 



**Brief Construction Process** 



## **Professional Joint-Pressing Tool**



**Company Advantage** 



## **Factory Overview**



Certification