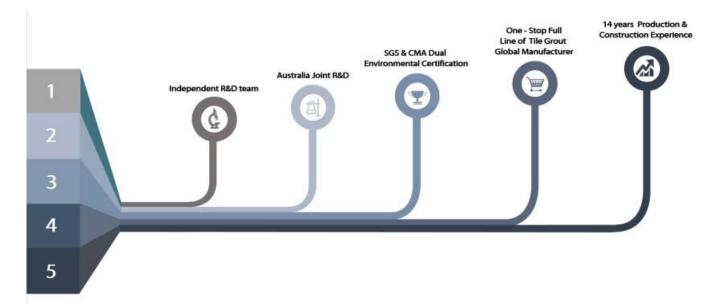

## Kelin **f** lexible grout additive supplier

The product can be better used in the joints of ceramic tile, stone, glass, mosaic tile on the wall or flour in bathroom, kitchen, bedroom and so on. Australia joint research and development products to make the better performance, and through the Chinese Academy of Sciences strategic quality control guidance, to make products quality stable. Kelin **gap filler ceramic manufacturer** to provide you with quality products.