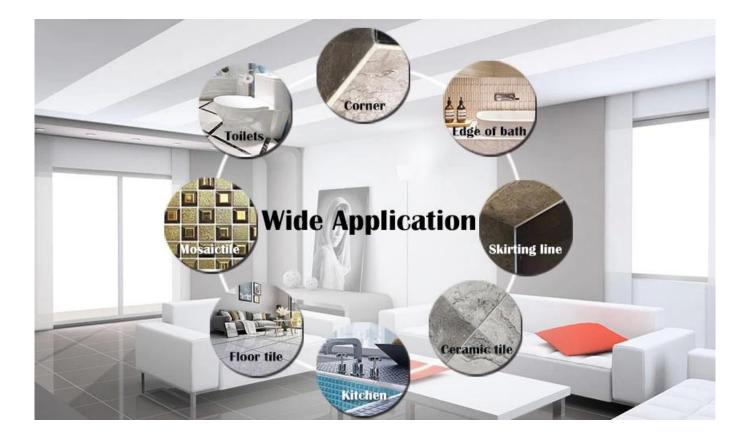

## Kelin **f** lexible grout additive supplier

The product can be better used in the joints of ceramic tile, stone, glass, mosaic tile on the wall or flour in bathroom, kitchen, bedroom and so on. Australia joint research and development products to make the better performance, and through the Chinese Academy of Sciences strategic quality control guidance, to make products quality stable. Kelin **gap filler ceramic manufacturer** to provide you with quality products.



Varieties of colors for your choice. Also provide custom colors.

| Gray 1#<br>Gray 2#<br>Gray 3#<br>Gray 4#<br>Gray 5#<br>Gray 6#          | Harrinee<br>Backen<br>Bullow<br>Bullow<br>Bullow<br>Bullow<br>Bullow<br>Bullow<br>Bullow<br>Bullow<br>Bullow<br>Bullow<br>Bullow<br>Bullow<br>Bullow<br>Bullow<br>Bullow<br>Bullow<br>Bullow<br>Bullow<br>Bullow<br>Bullow<br>Bullow<br>Bullow<br>Bullow<br>Bullow<br>Bullow<br>Bullow<br>Bullow<br>Bullow<br>Bullow<br>Bullow<br>Bullow<br>Bullow<br>Bullow<br>Bullow<br>Bullow<br>Bullow<br>Bullow<br>Bullow<br>Bullow<br>Bullow<br>Bullow<br>Bullow<br>Bullow<br>Bullow<br>Bullow<br>Bullow<br>Bullow<br>Bullow<br>Bullow<br>Bullow<br>Bullow<br>Bullow<br>Bullow<br>Bullow<br>Bullow<br>Bullow<br>Bullow<br>Bullow<br>Bullow<br>Bullow<br>Bullow<br>Bullow<br>Bullow<br>Bull