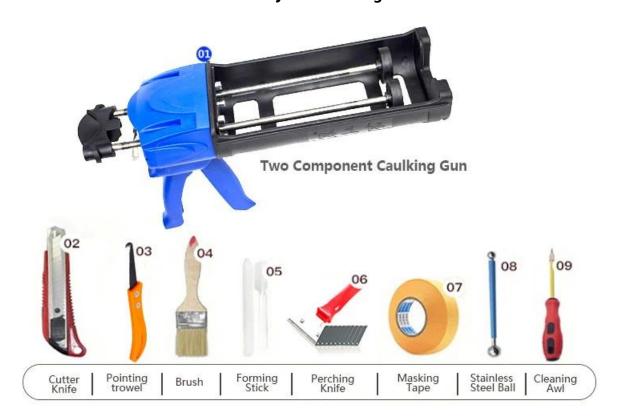

has great varieties of color, bright luster and the surface is bright as porcelain after curing. Kelin a high quality China ceramictile tile seam supplier, Welcome to contact us.

The product can be better used in the joints of ceramic tile, stone, glass, mosaic tile on the wall or flour in bathroom, kitchen, bedroom and so on. Australia joint research and development products to make the better performance, and through the Chinese Academy of Sciences strategic quality control guidance, to make products quality stable. China flexible tile grout manufacturer to provide you with quality products.



Varieties of colors for your choice. Also provide custom colors.



**Provide Whole Room Gap Solution** 



**Brief Construction Process** 



## **Professional Joint-Pressing Tool**



**Company Advantage** 



## **Factory Overview**



Certification