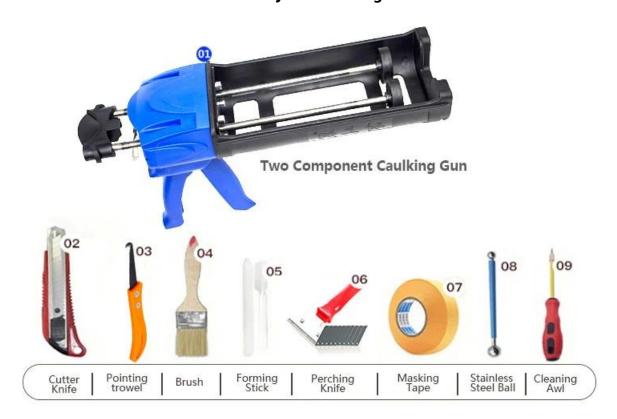

The products from <u>China epoxy grout m anufacturer</u> can be better used in the joints of ceramic tile, stone, glass, mosaic tile on the wall or flour in bathroom, kitchen, bedroom and so on. Australia joint research and development products to make the better performance, and through the Chinese Academy of Sciences strategic quality control guidance, to make products quality stable. The products of <u>China ceramic tile seam supplier</u> is the best choice for you.



Varieties of colors for your choice. Also provide custom colors.



**Provide Whole Room Gap Solution** 



**Brief Construction Process** 



## **Professional Joint-Pressing Tool**



**Company Advantage** 



## **Factory Overview**



Certification