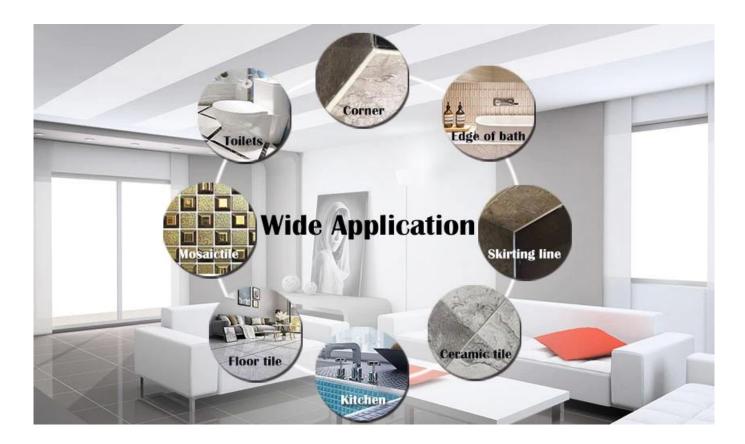

The products from <u>China epoxy grout m anufacturer</u> can be better used in the joints of ceramic tile, stone, glass, mosaic tile on the wall or flour in bathroom, kitchen, bedroom and so on. Australia joint research and development products to make the better performance, and through the Chinese Academy of Sciences strategic quality control guidance, to make products quality stable. The products of <u>China ceramic tile seam supplier</u> is the best choice for you.