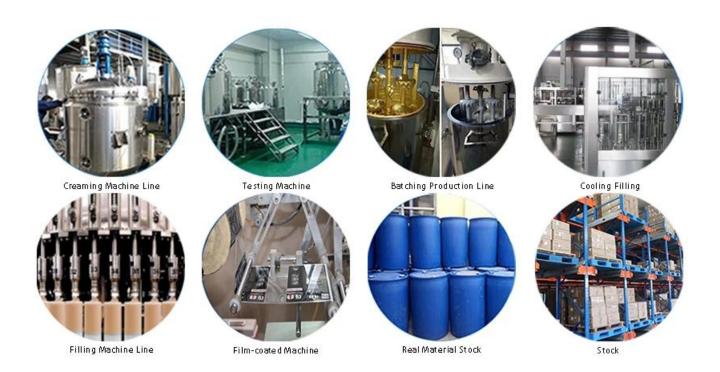

The products from <u>China epoxy grout m anufacturer</u> can be better used in the joints of ceramic tile, stone, glass, mosaic tile on the wall or flour in bathroom, kitchen, bedroom and so on. Australia joint research and development products to make the better performance, and through the Chinese Academy of Sciences strategic quality control guidance, to make products quality stable. The products of <u>China ceramic tile seam supplier</u> is the best choice for you.



Varieties of colors for your choice. Also provide custom colors.



**Provide Whole Room Gap Solution** 



**Brief Construction Process** 



## **Professional Joint-Pressing Tool**



**Company Advantage** 



## **Factory Overview**



Certification