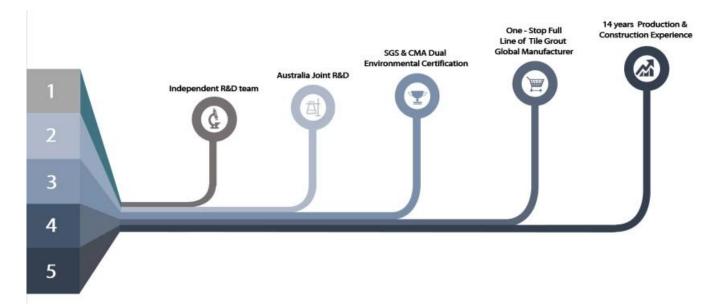

## Kelin

The product of <u>China sealant fix super glue manufacturer</u> can be better used in the joints of ceramic tile, stone, glass, mosaic tile on the wall or flour in bathroom, kitchen, bedroom and so on. Australia joint research and development products to make the better performance, and through the Chinese Academy of Sciences strategic quality control guidance, to make products quality stable. <u>Kelin epoxy grout s upplier</u> to provide you with quality products.