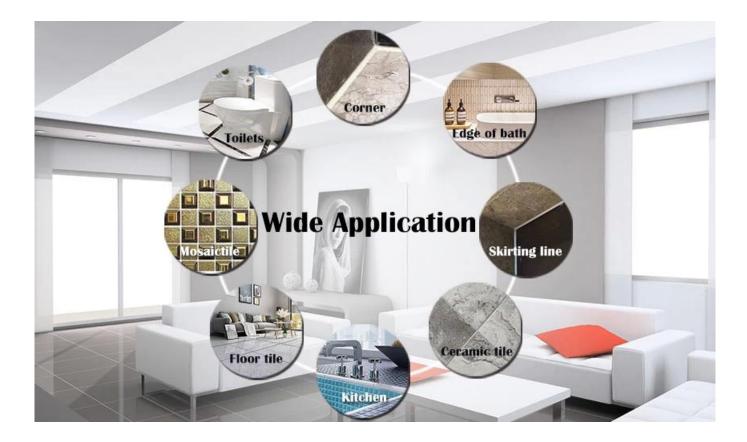

## Kelin

The product of <u>China sealant fix super glue manufacturer</u> can be better used in the joints of ceramic tile, stone, glass, mosaic tile on the wall or flour in bathroom, kitchen, bedroom and so on. Australia joint research and development products to make the better performance, and through the Chinese Academy of Sciences strategic quality control guidance, to make products quality stable. <u>Kelin epoxy grout s upplier</u> to provide you with quality products.



Varieties of colors for your choice. Also provide custom colors.

| Gray 1#<br>Gray 2#<br>Gray 3#<br>Gray 4#<br>Gray 5#<br>Gray 6#          | Harrinee<br>Backen<br>Bullow<br>Bullow<br>Bullow<br>Bullow<br>Bullow<br>Bullow<br>Bullow<br>Bullow<br>Bullow<br>Bullow<br>Bullow<br>Bullow<br>Bullow<br>Bullow<br>Bullow<br>Bullow<br>Bullow<br>Bullow<br>Bullow<br>Bullow<br>Bullow<br>Bullow<br>Bullow<br>Bullow<br>Bullow<br>Bullow<br>Bullow<br>Bullow<br>Bullow<br>Bullow<br>Bullow<br>Bullow<br>Bullow<br>Bullow<br>Bullow<br>Bullow<br>Bullow<br>Bullow<br>Bullow<br>Bullow<br>Bullow<br>Bullow<br>Bullow<br>Bullow<br>Bullow<br>Bullow<br>Bullow<br>Bullow<br>Bullow<br>Bullow<br>Bullow<br>Bullow<br>Bullow<br>Bullow<br>Bullow<br>Bullow<br>Bullow<br>Bullow<br>Bullow<br>Bullow<br>Bullow<br>Bullow<br>Bullow<br>Bull