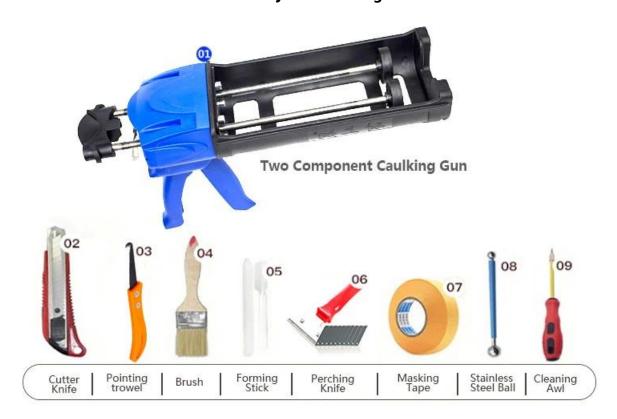

The products from <u>China epoxy resin grout factory</u> can be better used in the joints of ceramic tile, stone, glass, mosaic tile on the wall or flour in bathroom, kitchen, bedroom and so on. Australia joint research and development products to make the better performance, and through the Chinese Academy of Sciences strategic quality control guidance, to make products quality stable. The products of <u>China tile epoxy grout supplier</u> is the best choice for you.



Varieties of colors for your choice. Also provide custom colors.



**Provide Whole Room Gap Solution** 



**Brief Construction Process** 



## **Professional Joint-Pressing Tool**



**Company Advantage** 



## **Factory Overview**



Certification