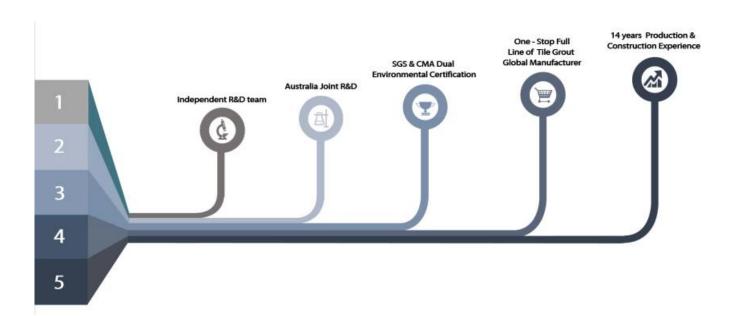

The products from <u>China epoxy resin grout factory</u> can be better used in the joints of ceramic tile, stone, glass, mosaic tile on the wall or flour in bathroom, kitchen, bedroom and so on. Australia joint research and development products to make the better performance, and through the Chinese Academy of Sciences strategic quality control guidance, to make products quality stable. The products of <u>China tile epoxy grout supplier</u> is the best choice for you.



Varieties of colors for your choice. Also provide custom colors.



**Provide Whole Room Gap Solution** 



**Brief Construction Process** 



## **Professional Joint-Pressing Tool**



**Company Advantage** 



## **Factory Overview**



Certification