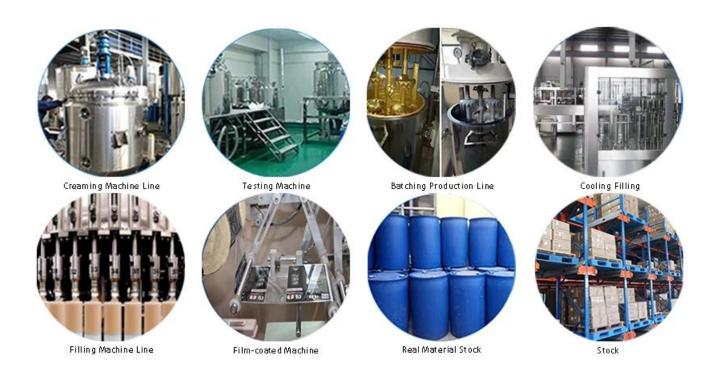

The products from <u>China epoxy resin grout factory</u> can be better used in the joints of ceramic tile, stone, glass, mosaic tile on the wall or flour in bathroom, kitchen, bedroom and so on. Australia joint research and development products to make the better performance, and through the Chinese Academy of Sciences strategic quality control guidance, to make products quality stable. The products of <u>China tile epoxy grout supplier</u> is the best choice for you.



Varieties of colors for your choice. Also provide custom colors.



**Provide Whole Room Gap Solution** 



**Brief Construction Process** 



## **Professional Joint-Pressing Tool**



**Company Advantage** 



## **Factory Overview**



Certification