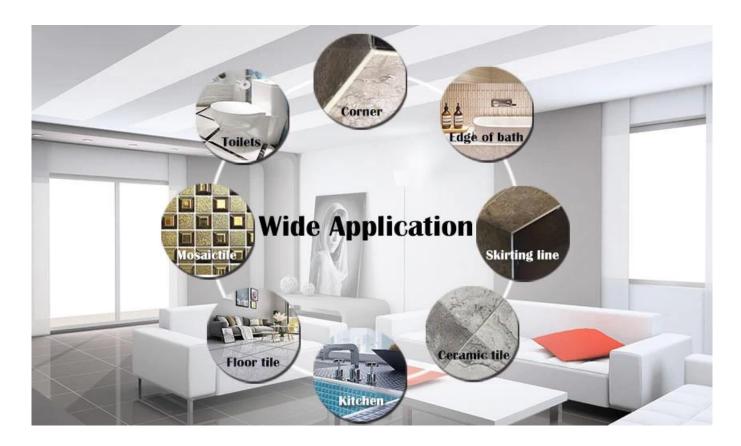

The products from <u>China epoxy resin grout factory</u> can be better used in the joints of ceramic tile, stone, glass, mosaic tile on the wall or flour in bathroom, kitchen, bedroom and so on. Australia joint research and development products to make the better performance, and through the Chinese Academy of Sciences strategic quality control guidance, to make products quality stable. The products of <u>China tile epoxy grout supplier</u> is the best choice for you.