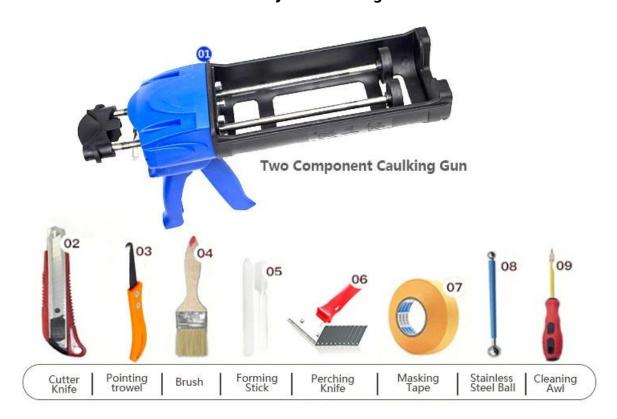

The product of <u>China tile grout manufacturer</u> can be better used in the joints of ceramic tile, stone, glass, mosaic tile on the wall or flour in bathroom, kitchen, bedroom and so on. China Kelin <u>beauty seam an agent wholesaler</u> has been in this field for 14 years. We have our own R&D team and factory. Because material environmental protection is easy construction, get broad consumer favor. So Kelin <u>gap filling agent factory</u> will provide you with quality products. Welcome to contact <u>China sealant filling machine factory</u> when you need.



Varieties of colors for your choice. Also provide custom colors.



**Provide Whole Room Gap Solution** 



**Brief Construction Process** 



## **Professional Joint-Pressing Tool**



**Company Advantage** 



## **Factory Overview**



Certification