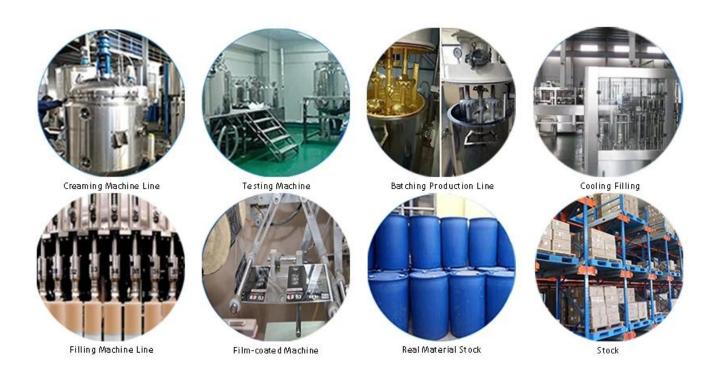

duct of <u>China tile grout manufacturer</u> can be better used in the joints of ceramic tile, stone, glass, mosaic tile on the wall or flour in bathroom, kitchen, bedroom and so on. China Kelin <u>beauty seam an agent wholesaler</u> has been in this field for 14 years. We have our own R&D team and factory. Because material environmental protection is easy construction, get broad consumer favor. So Kelin <u>gap filling agent factory</u> will provide you with quality products. Welcome to contact <u>China sealant filling machine factory</u> when you need.



Varieties of colors for your choice. Also provide custom colors.



**Provide Whole Room Gap Solution** 



**Brief Construction Process** 



## **Professional Joint-Pressing Tool**



**Company Advantage** 



## **Factory Overview**



Certification