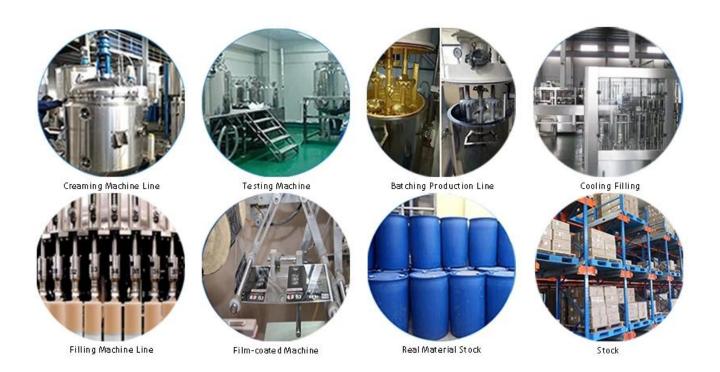

celain after cluing without yellowing or decolorizing. In addition, the joint surface looks perfect fit to the ceramic tile, just like nature itself.

The product can be better used in the joints of ceramic tile, stone, glass, mosaic tile on the wall or flour in bathroom, kitchen, bedroom and so on. Australia joint research and development products to make the better performance, and through the Chinese Academy of Sciences strategic quality control guidance, to make products quality stable. China tile grout supplier to provide you with quality products.



Varieties of colors for your choice. Also provide custom colors.



**Provide Whole Room Gap Solution** 



**Brief Construction Process** 



## **Professional Joint-Pressing Tool**



**Company Advantage** 



## **Factory Overview**



Certification