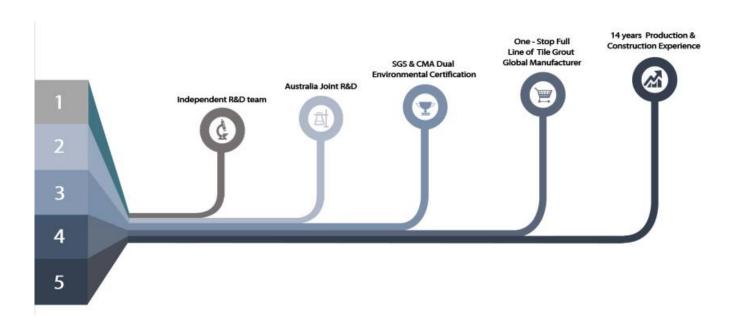

lso, it is as bright as porcelain after cluing without yellowing or decolorizing. In addition, the joint surface looks perfect fit to the ceramic tile, just like nature itself.

The product can be better used in the joints of ceramic tile, stone, glass, mosaic tile on the wall or flour in bathroom, kitchen, bedroom and so on. Australia joint research and development products to make the better performance, and through the Chinese Academy of Sciences strategic quality control guidance, to make products quality stable. China tile grout supplier to provide you with quality products.



Varieties of colors for your choice. Also provide custom colors.



**Provide Whole Room Gap Solution** 



**Brief Construction Process** 



## **Professional Joint-Pressing Tool**



**Company Advantage** 



## **Factory Overview**



Certification