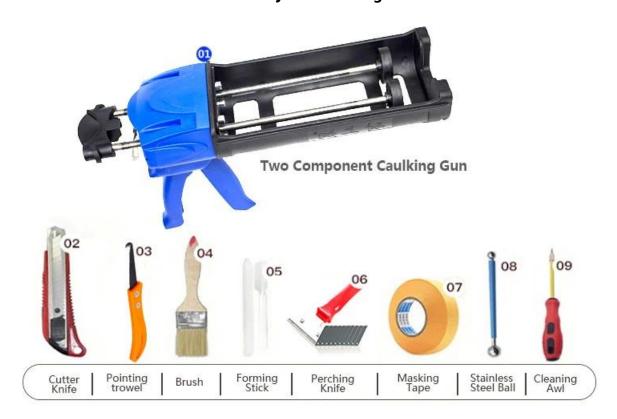

autiful and never fades. Also, it is as bright as porcelain after cluing without yellowing or decolorizing. In addition, the joint surface looks perfect fit to the ceramic tile, just like nature itself.

The product can be better used in the joints of ceramic tile, stone, glass, mosaic tile on the wall or flour in bathroom, kitchen, bedroom and so on. Australia joint research and development products to make the better performance, and through the Chinese Academy of Sciences strategic quality control guidance, to make products quality stable. China tile grout supplier to provide you with quality products.



Varieties of colors for your choice. Also provide custom colors.



**Provide Whole Room Gap Solution** 



**Brief Construction Process** 



## **Professional Joint-Pressing Tool**



**Company Advantage** 



## **Factory Overview**



Certification