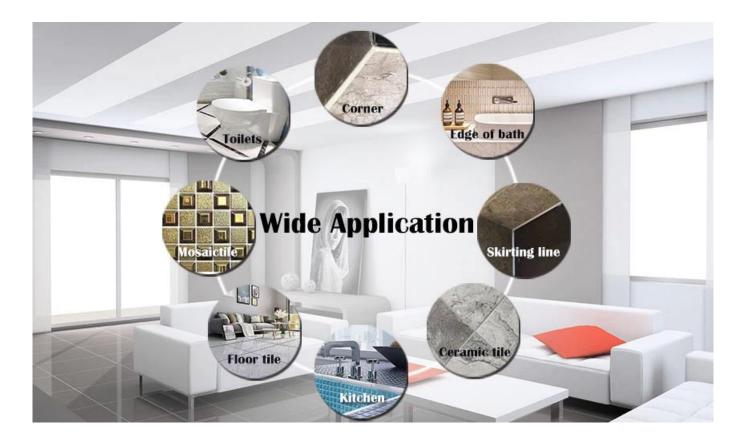

The product can be better used in the joints of ceramic tile, stone, glass, mosaic tile on the wall or flour in bathroom, kitchen, bedroom and so on. Australia joint research and development products to make the better performance, and through the Chinese Academy of Sciences strategic quality control guidance, to make products quality stable. The products of <u>China epoxy tile grout</u> <u>supplier</u> is the best choice for you.

Provide Whole Room Gap Solution