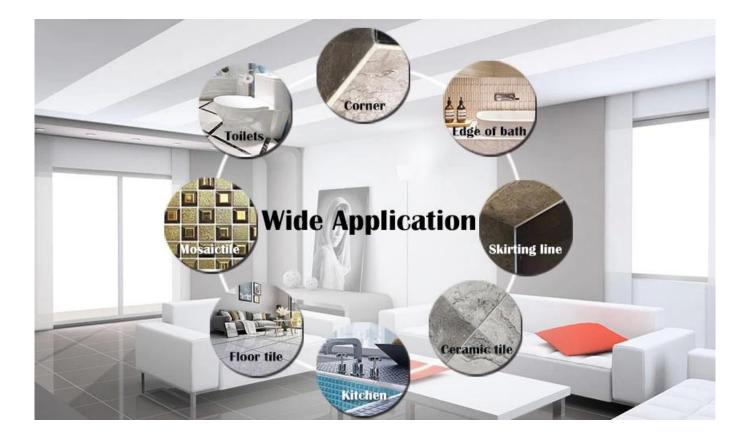

## Kelin tile adhesive w holesaler

The product can be better used in the joints of ceramic tile, stone, glass, mosaic tile on the wall or flour in bathroom, kitchen, bedroom and so on. Australia joint research and development products to make the better performance, and through the Chinese Academy of Sciences strategic quality control guidance, to make products quality stable. Kelin **gap filling agent manufacturer** to provide you with quality products.



Varieties of colors for your choice. Also provide custom colors.

| Gray 1#<br>Gray 2#<br>Gray 3#<br>Gray 4#<br>Gray 5#<br>Gray 6#          | Harrinee<br>Backen<br>Bullow<br>Bullow<br>Bullow<br>Bullow<br>Bullow<br>Bullow<br>Bullow<br>Bullow<br>Bullow<br>Bullow<br>Bullow<br>Bullow<br>Bullow<br>Bullow<br>Bullow<br>Bullow<br>Bullow<br>Bullow<br>Bullow<br>Bullow<br>Bullow<br>Bullow<br>Bullow<br>Bullow<br>Bullow<br>Bullow<br>Bullow<br>Bullow<br>Bullow<br>Bullow<br>Bullow<br>Bullow<br>Bullow<br>Bullow<br>Bullow<br>Bullow<br>Bullow<br>Bullow<br>Bullow<br>Bullow<br>Bullow<br>Bullow<br>Bullow<br>Bullow<br>Bullow<br>Bullow<br>Bullow<br>Bullow<br>Bullow<br>Bullow<br>Bullow<br>Bullow<br>Bullow<br>Bullow<br>Bullow<br>Bullow<br>Bullow<br>Bullow<br>Bullow<br>Bullow<br>Bullow<br>Bullow<br>Bullow<br>Bull