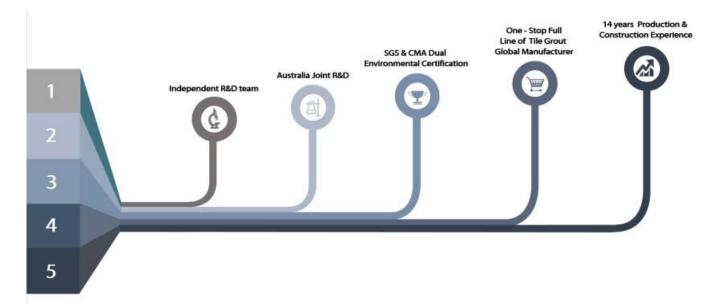

## Kelin tile adhesive w holesaler

The product can be better used in the joints of ceramic tile, stone, glass, mosaic tile on the wall or flour in bathroom, kitchen, bedroom and so on. Australia joint research and development products to make the better performance, and through the Chinese Academy of Sciences strategic quality control guidance, to make products quality stable. Kelin **gap filling agent manufacturer** to provide you with quality products.