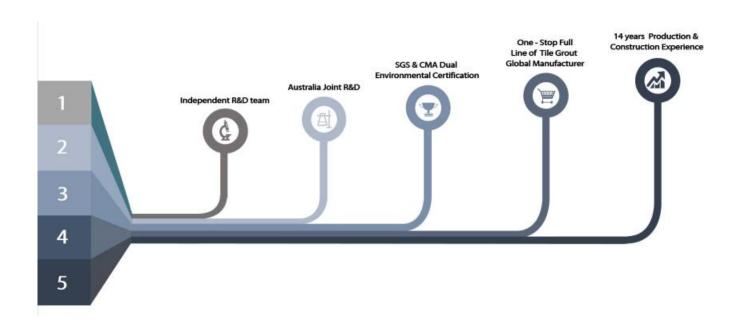

The product of <u>China epoxy resin grout factory</u> rcan be better used in the joints of ceramic tile, stone, glass, mosaic tile on the wall or flour in bathroom, kitchen, bedroom and so on. It is a preference product in family decoration, adding negative oxygen ion to purify air. Australia joint research and development products to make the better performance, and through the Chinese Academy of Sciences strategic quality control guidance, to make products quality stable. Welcome to contact us- <u>China tile adhesive m anufacturer</u> cooperation.



Varieties of colors for your choice. Also provide custom colors.



**Provide Whole Room Gap Solution** 



**Brief Construction Process** 





















## **Professional Joint-Pressing Tool**



## **Company Advantage**



## **Factory Overview**



## Certification