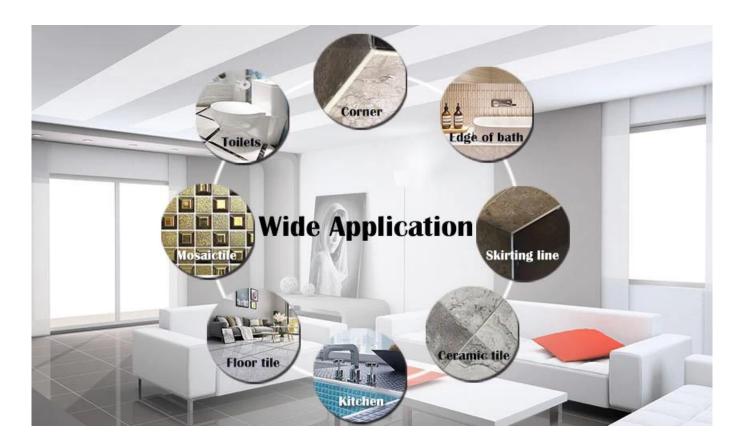

The product of <u>China epoxy resin grout factory</u> rcan be better used in the joints of ceramic tile, stone, glass, mosaic tile on the wall or flour in bathroom, kitchen, bedroom and so on. It is a preference product in family decoration, adding negative oxygen ion to purify air. Australia joint research and development products to make the better performance, and through the Chinese Academy of Sciences strategic quality control guidance, to make products quality stable. Welcome to contact us- <u>China tile adhesive m anufacturer</u> cooperation.