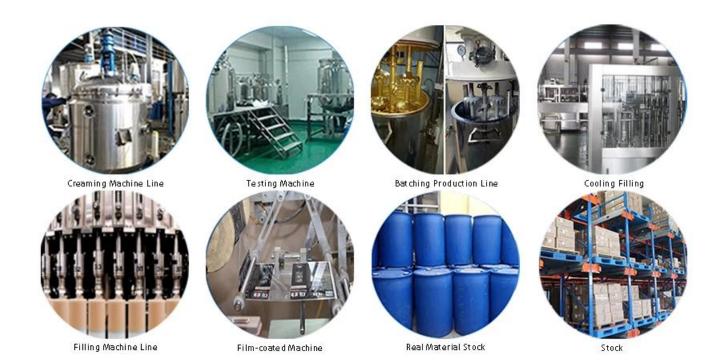

u>China epoxy resin grout factory</u> rcan be better used in the joints of ceramic tile, stone, glass, mosaic tile on the wall or flour in bathroom, kitchen, bedroom and so on. It is a preference product in family decoration, adding negative oxygen ion to purify air. Australia joint research and development products to make the better performance, and through the Chinese Academy of Sciences strategic quality control guidance, to make products quality stable. Welcome to contact us- <u>China tile adhesive m anufacturer</u> cooperation.



Varieties of colors for your choice. Also provide custom colors.



**Provide Whole Room Gap Solution** 



**Brief Construction Process** 





















## **Professional Joint-Pressing Tool**



## **Company Advantage**



## **Factory Overview**



## Certification