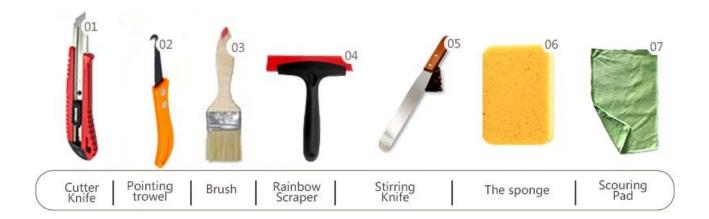

The product of <u>China epoxy resin grout factory</u> rcan be better used in the joints of ceramic tile, stone, glass, mosaic tile on the wall or flour in bathroom, kitchen, bedroom and so on. It is a preference product in family decoration, adding negative oxygen ion to purify air. Australia joint research and development products to make the better performance, and through the Chinese Academy of Sciences strategic quality control guidance, to make products quality stable. Welcome to contact us- <u>China tile adhesive m anufacturer</u> cooperation.



Varieties of colors for your choice. Also provide custom colors.



**Provide Whole Room Gap Solution** 



**Brief Construction Process** 





















## **Professional Joint-Pressing Tool**



## **Company Advantage**



## **Factory Overview**



## Certification