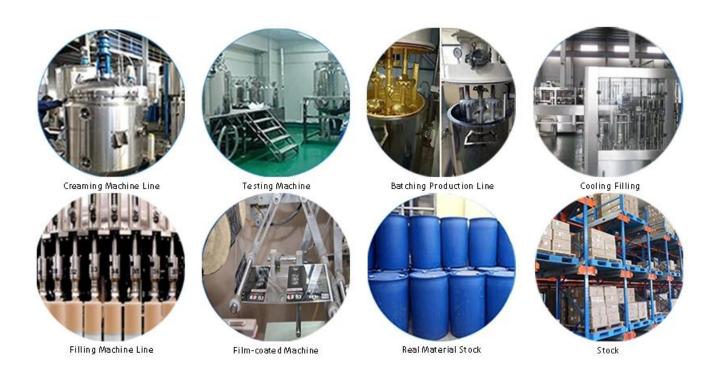

the better performance, and through the Chinese Academy of Sciences strategic quality control guidance, to make products quality stable.

The product can be better used in the joints of ceramic tile, stone, glass, mosaic tile on the wall or flour in bathroom, kitchen, bedroom and so on. It is not only playing the role of bonding and blocking, but also can beautify ceramic tile. It has its own feature: great varieties of color, bright luster, and its surface is bright as porcelain after curing. China tile glue supplier is the best choice for your house.



Varieties of colors for your choice. Also provide custom colors.



**Provide Whole Room Gap Solution** 



**Brief Construction Process** 



## **Professional Joint-Pressing Tool**



**Company Advantage** 



## **Factory Overview**



Certification