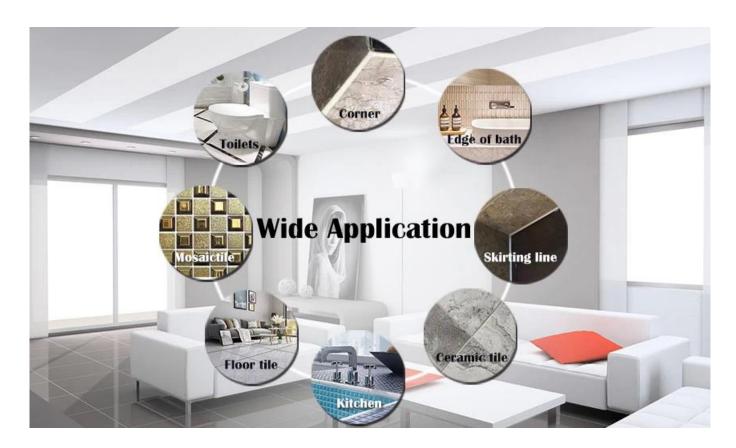

The product can be better used in the joints of ceramic tile, stone, glass, mosaic tile on the wall or flour in bathroom, kitchen, bedroom and so on. It is not only playing the role of bonding and blocking, but also can beautify ceramic tile. It has its own feature: great varieties of color, bright luster, and its surface is bright as porcelain after curing. China tile glue supplier is the best choice for your house.