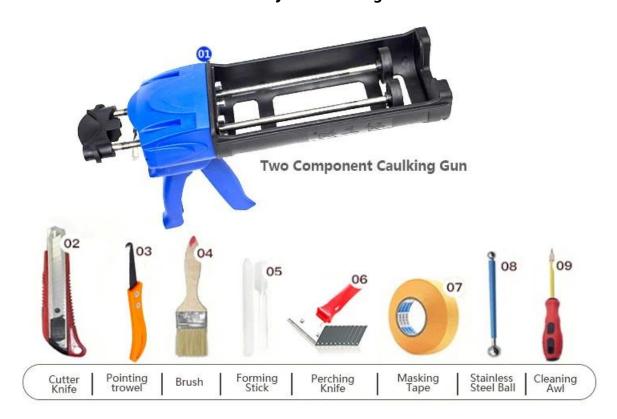

ralia joint research and development products to make the better performance, and through the Chinese Academy of Sciences strategic quality control guidance, to make products quality stable.

The product can be better used in the joints of ceramic tile, stone, glass, mosaic tile on the wall or flour in bathroom, kitchen, bedroom and so on. It is not only playing the role of bonding and blocking, but also can beautify ceramic tile. It has its own feature: great varieties of color, bright luster, and its surface is bright as porcelain after curing. China tile glue supplier is the best choice for your house.



Varieties of colors for your choice. Also provide custom colors.



**Provide Whole Room Gap Solution** 



**Brief Construction Process** 



## **Professional Joint-Pressing Tool**



**Company Advantage** 



## **Factory Overview**



Certification