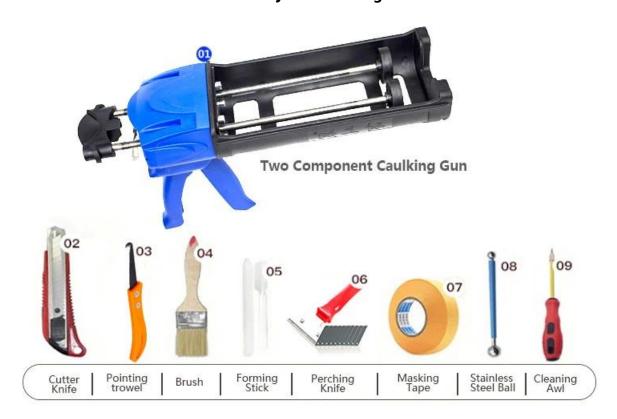

The product can be better used in the joints of ceramic tile, stone, glass, mosaic tile on the wall or flour in bathroom, kitchen, bedroom and so on. Australia joint research and development products to make the better performance, and through the Chinese Academy of Sciences strategic quality control guidance, to make products quality stable. China two component adhesive supplier to provide you with quality products.



Varieties of colors for your choice. Also provide custom colors.



**Provide Whole Room Gap Solution** 



**Brief Construction Process** 



## **Professional Joint-Pressing Tool**



**Company Advantage** 



## **Factory Overview**



Certification