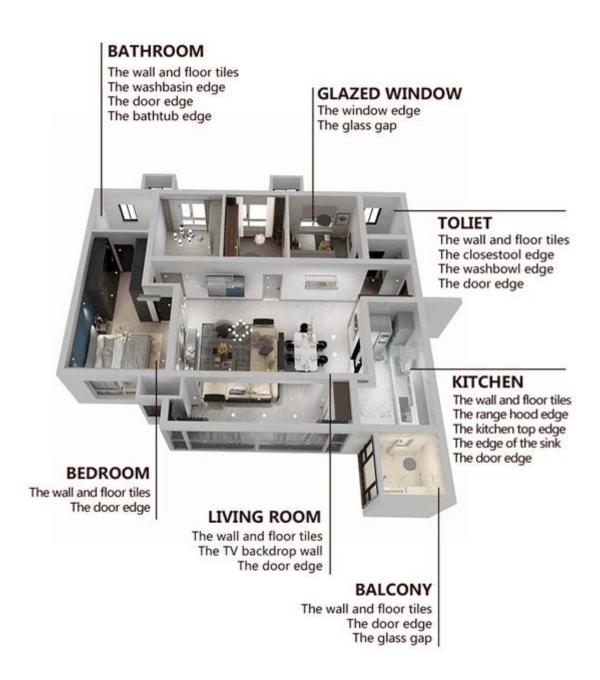

The product can be better used in the joints of ceramic tile, stone, glass, mosaic tile on the wall or flour in bathroom, kitchen, bedroom and so on. Australia joint research and development products to make the better performance, and through the Chinese Academy of Sciences strategic quality control guidance, to make products quality stable. China two component adhesive supplier to provide you with quality products.