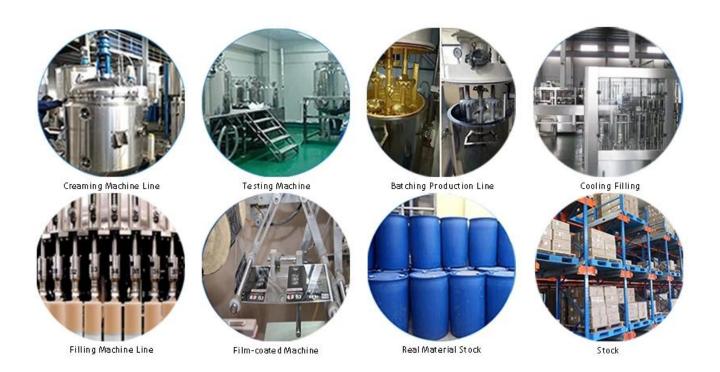

The product can be better used in the joints of ceramic tile, stone, glass, mosaic tile on the wall or flour in bathroom, kitchen, bedroom and so on. Australia joint research and development products to make the better performance, and through the Chinese Academy of Sciences strategic quality control guidance, to make products quality stable. China two component adhesive supplier to provide you with quality products.



Varieties of colors for your choice. Also provide custom colors.



**Provide Whole Room Gap Solution** 



**Brief Construction Process** 



## **Professional Joint-Pressing Tool**



**Company Advantage** 



## **Factory Overview**



Certification